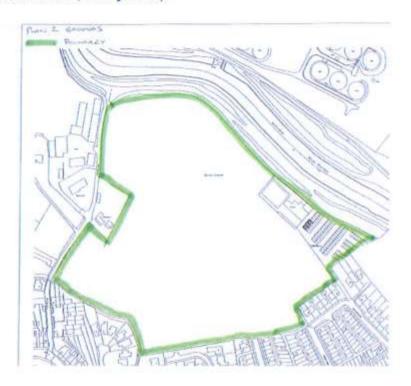

### 2. Application for the Grant of a Variation to a Club Premises Certificate.

- 2.1 On 25<sup>th</sup> August, 2015, the Licensing Section received an application from Mr Christopher Higgins as Club Secretary on behalf of Trafford MVRFCC Sports Club, for the variation to the existing Club Premises Certificate. (**Appendix A**).
- 2.2 The application seeks to reduce the terminal hour of licensable activities.
- 2.3 The application seeks to add additional areas to the building known as the club house following recent Planning approval from Planning and Building Control and will include the use of the patio area as "on" premises for the purposes of consumption of alcohol.
- 2.4 The patio area, as shown in yellow on the attached plan, (Appendix B) is to be considered as the beer garden for the club house in respect of the condition relating to use and terminal hour as granted under Annex 3 of the existing licence.
- 2.5 Further, the application seeks to increase the licensed layout to the perimeter of the Clubs grounds to allow members and guests to consume alcohol whilst spectating at matches and competitions.
- 2.6 The applicant has complied with all requirements under the application process including advertising the application in a newspaper, advertising by way of public notice at the premises and submitting a copy of the complete application to all Responsible Authorities.
- 2.7 The application is deemed to be correctly submitted.

If not when do you want the variation to take effect from

Please describe briefly the nature of the proposed variation (Please see guidance note 1)

DUE TO RECENT PLANNING SUCCESS AN ADDITIONAL

FUNCTION ROOM WHO OTHER FACILITIES HAVE BEEN LANDOND

TO THE CLUB AS POR PLAN I ENCLOSED (NEW + OLD

BUILD HIGHLIGHTED). FURTHER ALL GROOMDS AS POR

PLAN 2 ENCLOSED FOR MEMBERS AND GUESTS AT

SPORTING BUONTS TO BE CONSLIDEND A BOOK

CARDON FOR CONSUMPTION OF ALCOHOL.