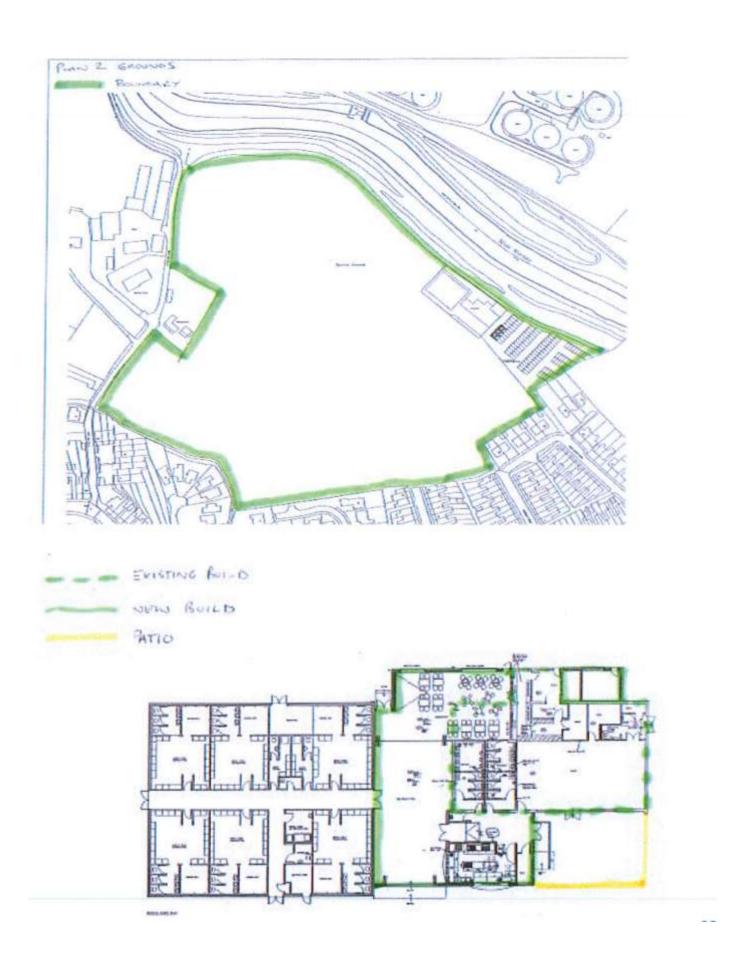

### 2. Application for the Grant of a Variation to a Club Premises Certificate.

- 2.1 On 25<sup>th</sup> August, 2015, the Licensing Section received an application from Mr Christopher Higgins as Club Secretary on behalf of Trafford MVRFCC Sports Club, for the variation to the existing Club Premises Certificate. (**Appendix A**).
- 2.2 The application seeks to reduce the terminal hour of licensable activities.
- 2.3 The application seeks to add additional areas to the building known as the club house following recent Planning approval from Planning and Building Control and will include the use of the patio area as "on" premises for the purposes of consumption of alcohol.
- 2.4 The patio area, as shown in yellow on the attached plan, (Appendix B) is to be considered as the beer garden for the club house in respect of the condition relating to use and terminal hour as granted under Annex 3 of the existing licence.
- 2.5 Further, the application seeks to increase the licensed layout to the perimeter of the Clubs grounds to allow members and guests to consume alcohol whilst spectating at matches and competitions.
- 2.6 The applicant has complied with all requirements under the application process including advertising the application in a newspaper, advertising by way of public notice at the premises and submitting a copy of the complete application to all Responsible Authorities.
- 2.7 The application is deemed to be correctly submitted.

If not when do you want the variation to take effect from

Please describe briefly the nature of the proposed variation (Please see guidance note 1)

DUE TO RECENT PLANNING SUCCESS AN ADDITIONAL

FUNCTION ROOM WHO OTHER FACILITIES HAVE BEEN LANDOND

TO THE CLUB AS POR PLAN I ENCLOSED (NEW + OLD

BUILD HIGHLIGHTED). FURTHER ALL GROOMDS AS POR

PLAN 2 ENCLOSED FOR MEMBERS AND GUESTS AT

SPORTING BUONTS TO BE CONSLIDEND A BOOK

CARDON FOR CONSUMPTION OF ALCOHOL.