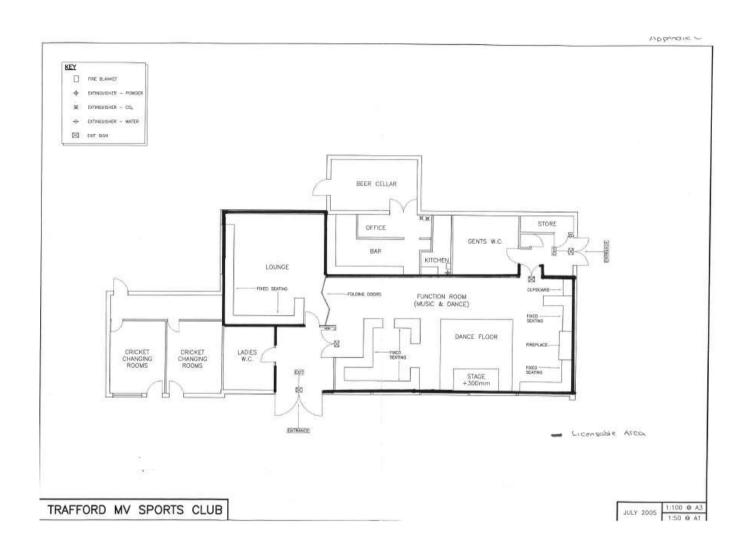

### Appendices:

Appendix A - Existing Club Premises Certificate CP000041

Appendix B – Application and Operating Schedule (including new layout of premises)

Appendix C – Representation from Rachael Hall, Environmental Health Officer, Trafford Council Regulatory Services (Pollution, Housing & Licensing)

### 2. Application for the Grant of a Variation to a Club Premises Certificate.

- 2.1 On 25<sup>th</sup> August, 2015, the Licensing Section received an application from Mr Christopher Higgins as Club Secretary on behalf of Trafford MVRFCC Sports Club, for the variation to the existing Club Premises Certificate. (**Appendix A**).
- 2.2 The application seeks to reduce the terminal hour of licensable activities.
- 2.3 The application seeks to add additional areas to the building known as the club house following recent Planning approval from Planning and Building Control and will include the use of the patio area as "on" premises for the purposes of consumption of alcohol.
- 2.4 The patio area, as shown in yellow on the attached plan, (Appendix B) is to be considered as the beer garden for the club house in respect of the condition relating to use and terminal hour as granted under Annex 3 of the existing licence.
- 2.5 Further, the application seeks to increase the licensed layout to the perimeter of the Clubs grounds to allow members and guests to consume alcohol whilst spectating at matches and competitions.
- 2.6 The applicant has complied with all requirements under the application process including advertising the application in a newspaper, advertising by way of public notice at the premises and submitting a copy of the complete application to all Responsible Authorities.
- 2.7 The application is deemed to be correctly submitted.