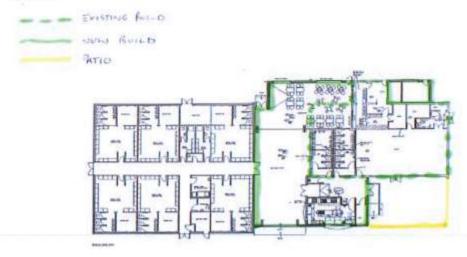

### 2. Application for the Grant of a Variation to a Club Premises Certificate.

- 2.1 On 25<sup>th</sup> August, 2015, the Licensing Section received an application from Mr Christopher Higgins as Club Secretary on behalf of Trafford MVRFCC Sports Club, for the variation to the existing Club Premises Certificate. (**Appendix A**).
- 2.2 The application seeks to reduce the terminal hour of licensable activities.
- 2.3 The application seeks to add additional areas to the building known as the club house following recent Planning approval from Planning and Building Control and will include the use of the patio area as "on" premises for the purposes of consumption of alcohol.
- 2.4 The patio area, as shown in yellow on the attached plan, (Appendix B) is to be considered as the beer garden for the club house in respect of the condition relating to use and terminal hour as granted under Annex 3 of the existing licence.
- 2.5 Further, the application seeks to increase the licensed layout to the perimeter of the Clubs grounds to allow members and guests to consume alcohol whilst spectating at matches and competitions.
- 2.6 The applicant has complied with all requirements under the application process including advertising the application in a newspaper, advertising by way of public notice at the premises and submitting a copy of the complete application to all Responsible Authorities.
- 2.7 The application is deemed to be correctly submitted.

If not when do you want the variation to take effect from

Please describe briefly the nature of the proposed variation (Please see guidance note 1)

DUE TO RECENT PLANNING SUCCESS AN ADDITIONAL

FUNCTION ROOM WHO OTHER FACILITIES HAVE BEEN LANDOND

TO THE CLUB AS POR PLAN I ENCLOSED (NEW + OLD

BUILD HIGHLIGHTED). FURTHER ALL GROOMDS AS POR

PLAN 2 ENCLOSED FOR MEMBERS AND GUESTS AT

SPORTING BUONTS TO BE CONSLIDEND A BOOK

CARDON FOR CONSUMPTION OF ALCOHOL.